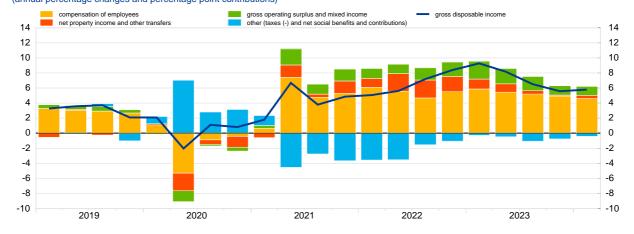

## Euro area households

Chart 1. Growth of households' gross disposable income and contributions by income components (annual percentage changes and percentage point contributions)

Chart 2. Growth of households' non-financial investment and contributions by source of internal and external financing (annual percentage changes and percentage point contributions)