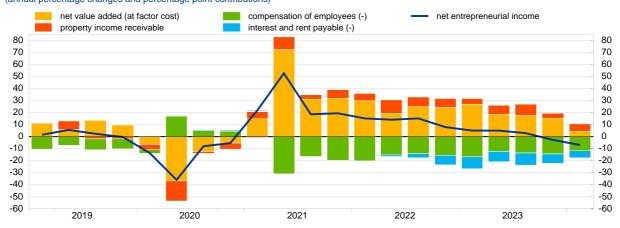

## Euro area non-financial corporations

Chart 4. Growth of net entrepreneurial income of non-financial corporations and contributions by component (annual percentage changes and percentage point contributions)