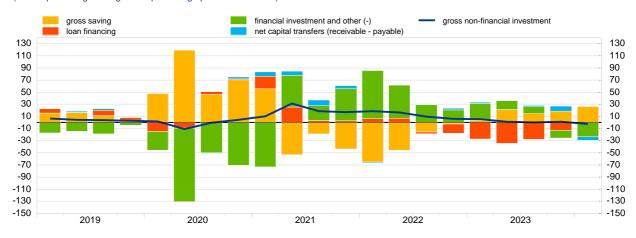

## Euro area households

Chart 1. Growth of households' gross disposable income and contributions by income components (annual percentage changes and percentage point contributions)

Chart 2. Growth of households' non-financial investment and contributions by source of internal and external financing (annual percentage changes and percentage point contributions)