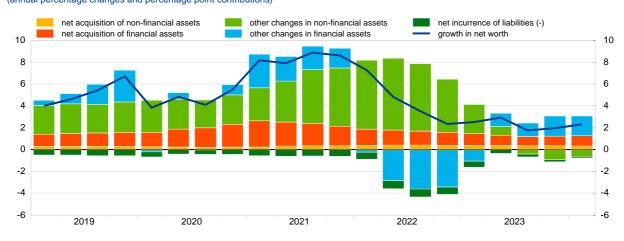

Chart 3. Growth of households' net worth and contributions by type of asset change (annual percentage changes and percentage point contributions)

Sources: ECB and Eurostat.