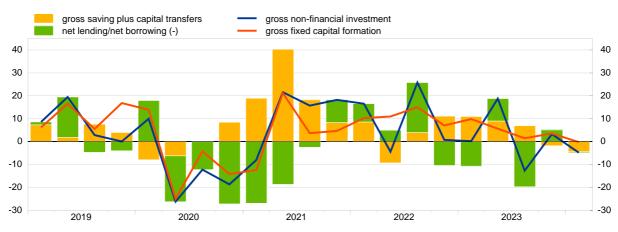

Chart 5. Growth of non-financial investment of non-financial corp. and contributions by source of internal and external financing (annual percentage changes and percentage point contributions)

Sources: ECB and Eurostat.